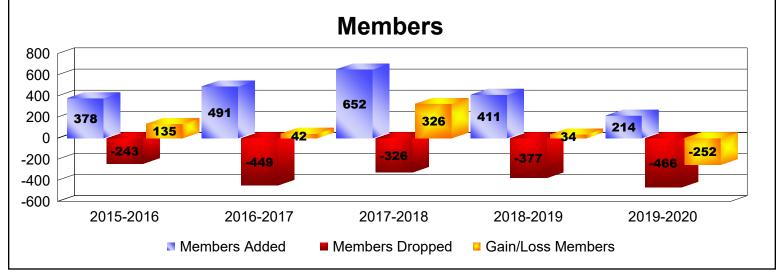

District B 3

As of June 2020 Cumulative

| Year      | New<br>Clubs | Dropped<br>Clubs | Gain/<br>Loss<br>Clubs | New<br>Members | Charter<br>Members | Reinstate<br>Members | Transfer<br>Members | Total<br>Member<br>Added | Total<br>Members<br>Dropped | Gain/<br>Loss<br>Members |
|-----------|--------------|------------------|------------------------|----------------|--------------------|----------------------|---------------------|--------------------------|-----------------------------|--------------------------|
| 2015-2016 | 4            | 0                | 4                      | 228            | 113                | 35                   | 2                   | 378                      | -243                        | 135                      |
| 2016-2017 | 6            | -7               | -1                     | 299            | 182                | 7                    | 3                   | 491                      | -449                        | 42                       |
| 2017-2018 | 9            | -1               | 8                      | 426            | 214                | 6                    | 6                   | 652                      | -326                        | 326                      |
| 2018-2019 | 6            | -3               | 3                      | 244            | 146                | 17                   | 4                   | 411                      | -377                        | 34                       |
| 2019-2020 | 2            | -6               | -4                     | 149            | 57                 | 6                    | 2                   | 214                      | -466                        | -252                     |
| Average   | 5            | -3               | 2                      | 269            | 142                | 14                   | 3                   | 429                      | -372                        | 57                       |