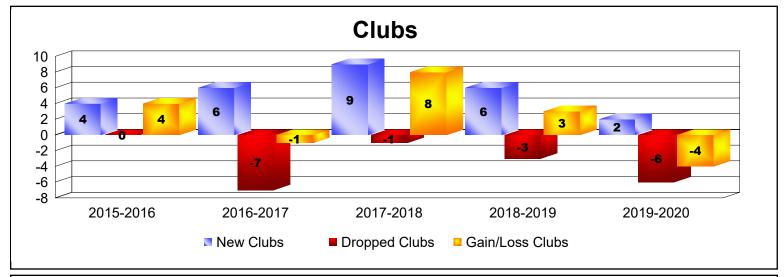

District B 3

As of June 2020 Cumulative

| Year      | New<br>Clubs | Dropped<br>Clubs | Gain/<br>Loss<br>Clubs | New<br>Members | Charter<br>Members | Reinstate<br>Members | Transfer<br>Members | Total<br>Member<br>Added | Total<br>Members<br>Dropped | Gain/<br>Loss<br>Members |
|-----------|--------------|------------------|------------------------|----------------|--------------------|----------------------|---------------------|--------------------------|-----------------------------|--------------------------|
| 2015-2016 | 4            | 0                | 4                      | 228            | 113                | 35                   | 2                   | 378                      | -243                        | 135                      |
| 2016-2017 | 6            | -7               | -1                     | 299            | 182                | 7                    | 3                   | 491                      | -449                        | 42                       |
| 2017-2018 | 9            | -1               | 8                      | 426            | 214                | 6                    | 6                   | 652                      | -326                        | 326                      |
| 2018-2019 | 6            | -3               | 3                      | 244            | 146                | 17                   | 4                   | 411                      | -377                        | 34                       |
| 2019-2020 | 2            | -6               | -4                     | 149            | 57                 | 6                    | 2                   | 214                      | -466                        | -252                     |
| Average   | 5            | -3               | 2                      | 269            | 142                | 14                   | 3                   | 429                      | -372                        | 57                       |